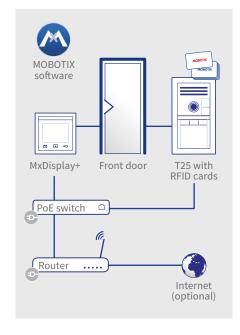

#### Perfect Plug&Play

The new IP video set represents the perfect start into the world of smart home and increases the level of comfort and security in every home. Thanks to the complete pre-configuration, the set works immediately after power-up. It consists of the T25 IP Video Door Station and video counter station MxDisplay+. The T25 includes all MOBOTIX innovations like a real 180° panoramic view for perfect entrance coverage without any blind spots. Keyless access is supported by the MOBOTIX bell module and the included RFID badges.

#### **Delivery of IP Video Entrance Set** Order Code: MX-T25-SMART-SET1

T25 IP Video Door Station with BellRFID

Video intercom MxDisplay+

RFID cards (1 x admin, 6 x user)

Mounting accessories

PoE switch and router are not included.