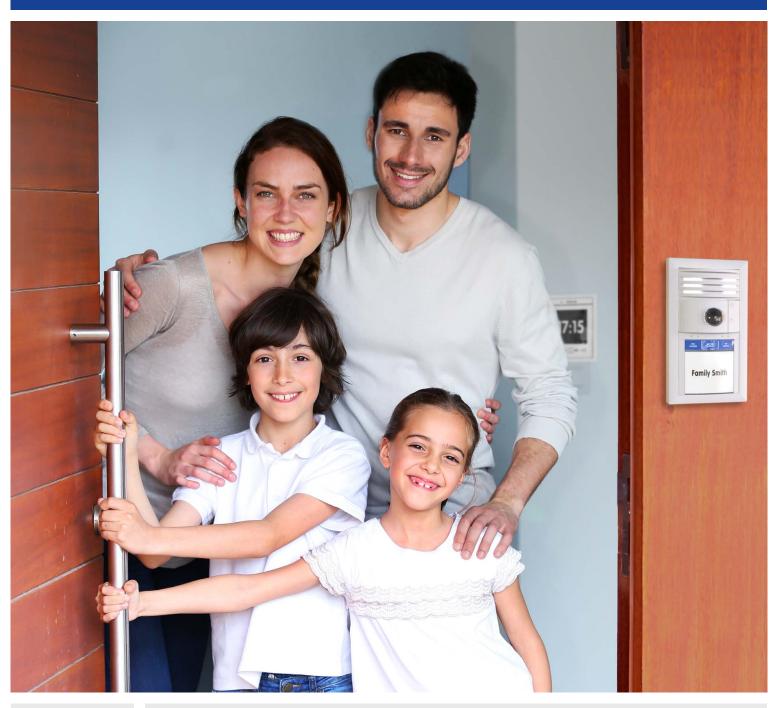

#### Perfect Plug&Play

The new IP video set represents the perfect start into the world of smart home and increases the level of comfort and security in every home. Thanks to the complete pre-configuration, the set works immediately after power-up. It consists of the T25 IP Video Door Station and video counter station MxDisplay+. The T25 includes all MOBOTIX innovations like a real 180° panoramic view for perfect entrance coverage without any blind spots. Keyless access is supported by the MOBOTIX bell module and the included RFID badges.

#### **Advanced IP Video Door Station**

With the T25 and its modular product portfolio it is possible to realize an intercom door station with 180° panoramic view, bell button and RFID-based access control, automatic alarm notification and video messaging.

#### **Delivery of IP Video Entrance Set** Order Code: MX-T25-SMART-SET1

T25 IP Video Door Station with BellRFID

Video intercom MxDisplay+

RFID cards (1 x admin, 6 x user)

Mounting accessories

PoE switch and router are not included.