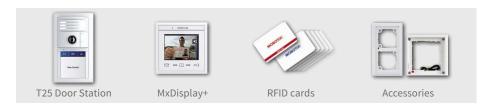

## The MOBOTIX Plug&Play Solution Includes:

- Pre-configured MOBOTIX IP Video Door Station
- · Pre-configured MxDisplay
- RFID access cards
- Mounting accessories

#### **Delivery of IP Video Entrance Set** Order Code: MX-T25-SMART-SET1

T25 IP Video Door Station with BellRFID

Video intercom MxDisplay+

RFID cards (1 x admin, 6 x user)

Mounting accessories

PoE switch and router are not included.