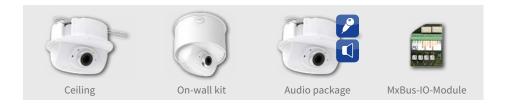

#### p25 - PT Ceiling

The p25 is a ceiling camera with a manual pan/tilt functionality, using the same diameter and clamps like the c25 for easier installations. Equipped with a telephoto lens, the p25 can be directed to a specific spot in the room. With a 103-degree lens and mounted in the corner of a room the p25 covers the entire room in 6MP resolution. A hemispheric version is available also. There will be a surface mount kit to cope with concrete ceilings.

#### **Optional Accessories**

With the optional MxBus-IO-Module the camera can manage two input lines, two 12 V outputs and the connection to other MxBus devices via a MxBus interface. The input lines are isolated and do not require any power supply to monitor a chain of door or window contacts over several hundred meters. The outputs can directly drive a relay to switch high power AC loads like lamps or motors. The MxBus is a two-wire encrypted IO-Bus developed by MOBOTIX and allows an easy and secure interface to several different IO-Boxes over 100 meters. The p25 supports two-way audio with an optional audio package incl. microphone and speaker.