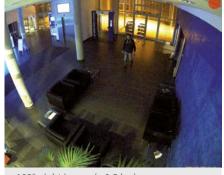

Product: p25



# p25 Flexible 6MP Indoor Camera

Modular • Ceiling Mounting • Competitive



# Product: p25









103° night image (< 0.5 lux)

### Hemispheric Included

The new indoor camera products are especially designed to be very competitive and at the same time supporting all MOBOTIX features and functionalities. Due to short distances in indoor environments, the new indoor camera line is perfect for the MOBOTIX hemispheric technology to achieve 360° or 180° panorama views without any blind spots.

#### p25 - PT Ceiling

The p25 is a ceiling camera with a manual pan/tilt functionality, using the same diameter and clamps like the c25 for easier installations. Equipped with a telephoto lens, the p25 can be directed to a specific spot in the room. With a 103-degree lens and mounted in the corner of a room the p25 covers the entire room in 6MP resolution. A hemispheric version is available also.