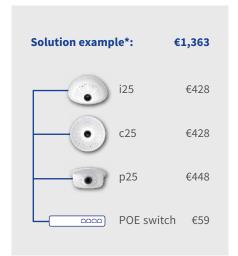

ny bandwidth traffic. It is perfect for indoor locations like retail stores, museums, shops, health care centers, universities and schools.

#### **Optional Accessories**

With the optional MxBus-IO-Module the camera can manage two input lines, two 12 V outputs and the connection to other MxBus devices via a MxBus interface. The input lines are isolated and do not require any power supply to monitor a chain of door or window contacts over several hundred meters. The outputs can directly drive a relay to switch high power AC loads like lamps or motors. The MxBus is a two-wire encrypted IO-Bus developed by MOBOTIX and allows an easy and secure interface to several different IO-Boxes over 100 meters. The p25 supports two-way audio with an optional audio package incl. microphone and speaker.



Standalone

Full functionality without compromises

Video Sensor

MxActivitySensor reducing false alarms

· Event Recording

Onboard (SD card) & direct to NAS

MxAnalytics Optional

Heat map & people counting

Alarm Notification
E-mail, FTP & VoIP (SIP)

Communication

Two-way audio option

• Power

Standard PoE below 4W





MOBOTIX AG Kaiserstrasse D-67722 Langmeil Tel.: +49 6302 9816-103 Fax: +49 6302 9816-109 sales@mobotix.com www.mobotix.com