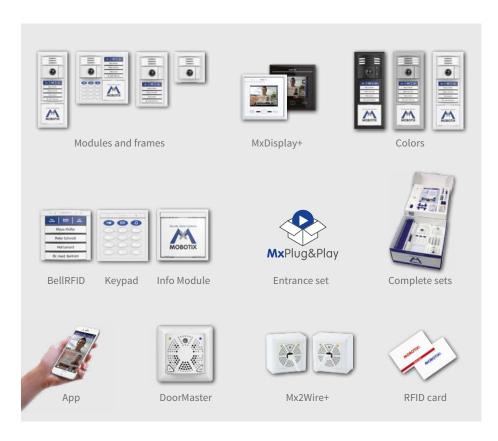

with several lines. Besides typical door intercom functions, MxDisplay+ supports the configuration and access of the complete



home without any PC or additional infrastructure

#### Access Control Unlimited

Access control can be defined individually by groups, users and doors. It takes 10 seconds to set up a PIN code or transponder batch for a craftsman, which is valid only the next day or is defined by a weekly schedule.



## Safe against Manipulation

The MOBOTIX **DoorMaster** is an intelligent extension of the T25 IP Video Door Station and prevents any manipulation of the electric door opener at the entrance.

### **Optional Remote Access**

Apps on smartphones and tablets offer live video and playback. Fast research (high-speed playback) is possible even with limited bandwidth.



- Full 180° Panorama Image No blind spots, no surprises
- **Keyless Entry**Individual RFID and PIN code access
- Unlimited Access Control Worldwide Mutual hands-free system
- Integrated Alarm System New communication standard with MxBroadcast
- Touch Video Intercom
   Intuitive smart home control with MxDisplay+
- Complete Security
  Intelligent data encryption on all lines
- Recording Integrated Event & continuous, onboard & NAS

#### EN\_09/16

MOBOTIX AG Kaiserstrasse D-67722 Langmeil Tel.: +49 6302 9816-103 Fax: +49 6302 9816-190 sales@mobotix.com www.mobotix.com