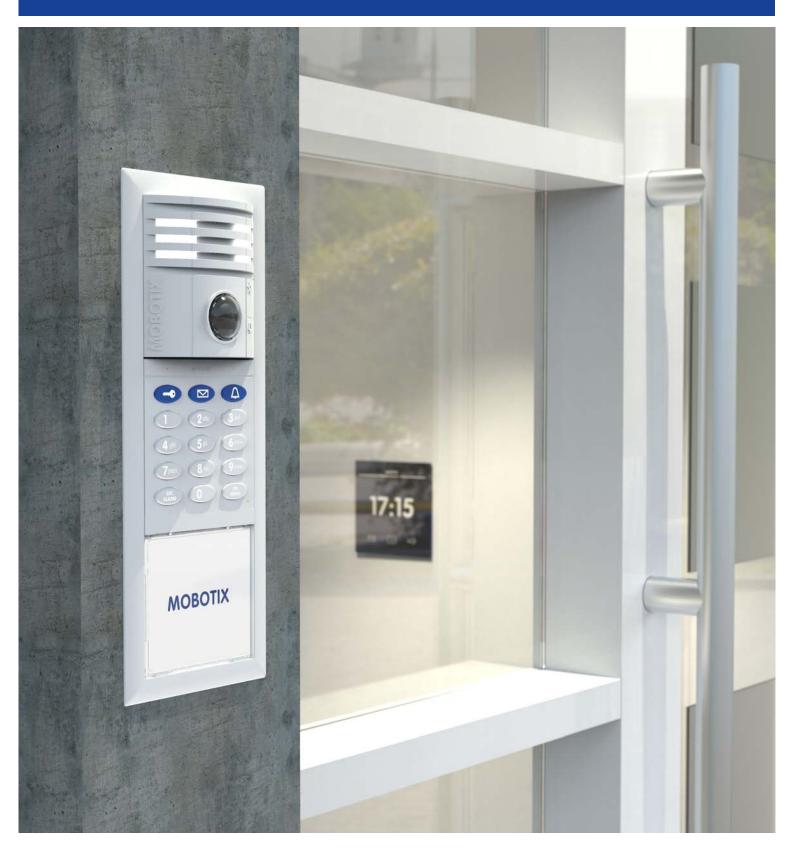

#### Advanced IP Video Door Station

MOBOTIX is able to provide a complete IP-based door system for smart homes and offices. With the **T25** and its modular product portfolio it is possible to realize an intercom door station with 180° panoramic view, bell button or RFID-based access control, alarm notification and video messaging. So talking with a person in front of a door or switching the light remotely from anywhere in the world via smartphone is reality.

**MxDisplay+** is very intuitive and supports gesture control like a smartphone. It supports access to the T25 IP Video Door Station and to all MOBOTIX cameras, manages access control for each entrance, reads and writes RFID transponders, controls smart home functions and acts as an alarm center with several lines. Besides typical door intercom functions, MxDisplay+ supports the configuration and access of the complete